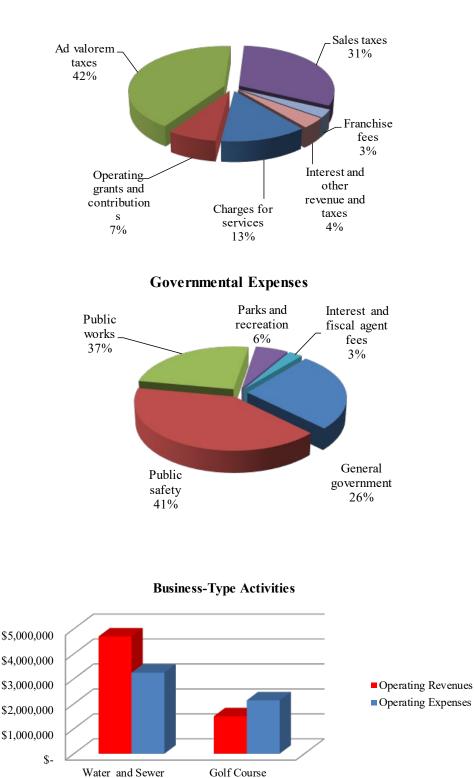

|  |
| Change in Net Position             | 7,519,147     |        | 5,290,831  |            | 491,089       |    | 124,095    |    | 8,010,236             |      | 5,414,926              |  |
| Beginning net position             | 62,424,074    |        | 57,133,243 |            | 24,540,023    |    | 24,415,928 |    | 86,964,097            |      | 81,549,171             |  |
| Ending Net Position                | \$ 69,943,221 | \$     | 62,424,074 | \$         | 25,031,112    | \$ | 24,540,023 | \$ | 94,974,333            | \$   | 86,964,097             |  |

Total

### MANAGEMENT'S DISCUSSION AND ANALYSIS (Continued)

For the Year Ended September 30, 2019

Graphic presentations of selected data from the summary tables follow to assist in the analysis of the City's activities.



#### **Governmental Revenues**

## **CITY OF JERSEY VILLAGE, TEXAS** MANAGEMENT'S DISCUSSION AND ANALYSIS (Continued) For the Year Ended September 30, 2019

For the year ended September 30, 2019, revenues from governmental activities totaled \$19,257,030. Overall, governmental revenues increased from the prior year by 3 percent. Property and sales tax revenue continue to be the City's largest revenue sources. Property tax increased compared to prior year by \$376,617 primarily due to an increase in the appraised values of properties within the City. Operating grants and contributions decreased 60 percent largely due to the City receiving a reimbursement from the Texas Department of Transportation for water and sewer relocation as a result of Highway 290 improvements in the prior year. Sa